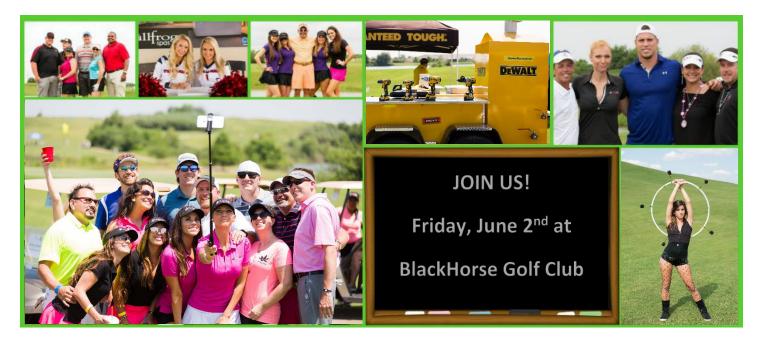

# **FRIDAY, JUNE 2, 2017**

AMATEUR GOLFERS ONLY 8AM REGISTRATION • 9AM CELEBRITY AUCTION • 10AM SHOTGUN BLACKHORSE GOLF CLUB | 12205 FRY ROAD • CYPRESS, 77433 • WWW.BLACKHORSEGOLFCLUB.COM

#### About the Event ~ Golf Tournament for a Cure Event & Fundraiser

The celebrity-filled amateur only tournament will kick off with light bites & the Bloody Mary/Mimosa bar followed by the live Celebrity Caddie auction. Enjoy a day on the green and try your luck at multiple hole-in-one prize opportunities, contests & activities including the "Punt, Pass, & Kick" hole, "On Your Knees" hole & more. Every hole will include food, adult beverages, games and/or contests. Golfers will end their game in 19th Hole Lounge prior to finishing off the day with dinner and the exciting awards ceremony followed by the finale... a live helicopter ball drop featuring amazing prizes! **Expect tons of fun at this light-hearted tournament as we tee-off in search of a CURE!** 