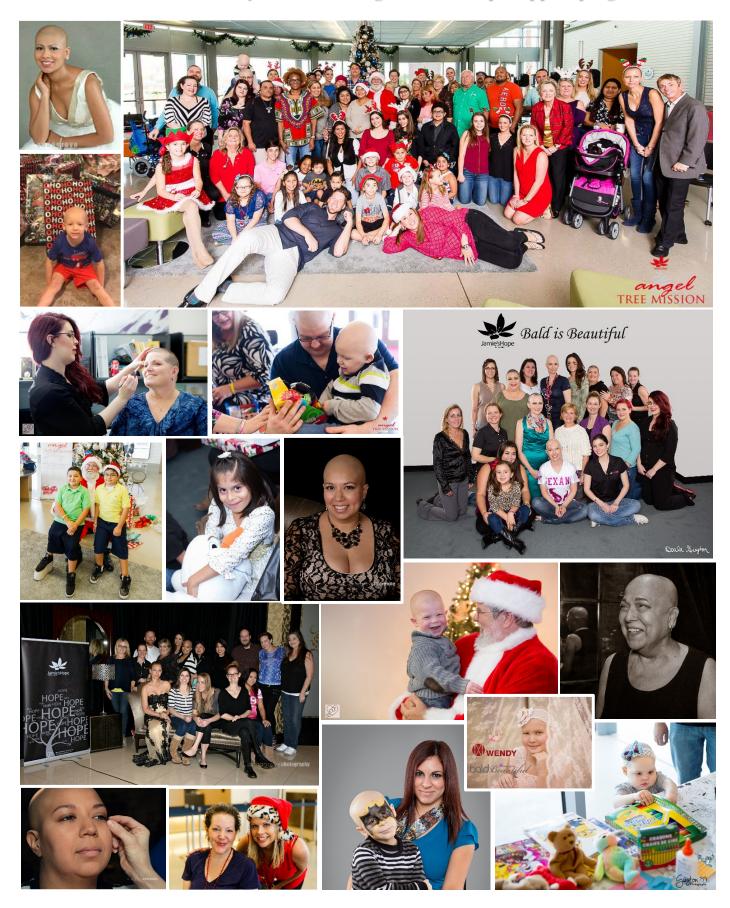

#### About Jamie's Hope & the Cause

The Golf Tournament for a Cure is an annual, staple event for the Jamie's Hope Foundation. The Jamie's Hope team works year-round with supporters who voluntarily and enthusiastically donate their time, resources, expertise and sheer hard work to raise funds for targeted therapy research and help aid individual families who are devastated due to battling cancer. Jamie's Hope programs include Bald is Beautiful, Bundle of Hope, Angel Tree Mission Project and Lifestyle Matters.

### Meet some of the lives directly touched through Jamie's Hope support programs

GENERAL PUBLIC

lunch \* barroom \* supper

BARREL

DEEPK EDD

Tito's

Handmad

Titanii