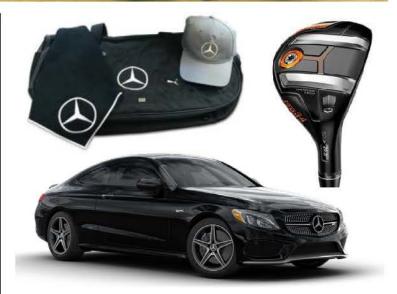

#### TOURNAMENT HIGHLIGHTS FROM MERCEDES-BENZ HOUSTON GREENWAY!

- Chance to win a trip to The Mercedes-Benz Eastern Sectional at the Jamie's Hope 5<sup>th</sup> Annual Golf Tournament for a Cure Presented by Mercedes-Benz of Houston Greenway & Tenaris on Friday, June 2, 2017 which could then send you to the National Finals!
- Every golfer gets a Mercedes Cobra Duffle Bag, Cobra Tech Cap, and Microfiber Golf Towel!
- Hole in One Competition to win a Mercedes-AMG C43 Coupe!
- Closest to the Pin Contest Prize Cobra King F7 Hybrid
- After the tourney, test-drive a car, get a club!