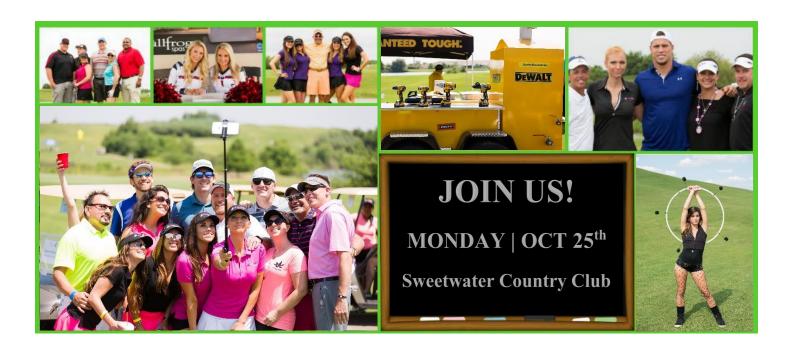

## MONDAY | OCTOBER 25, 2021

8am Registration • 9am Caddie Auction • 10am Shotgun

## SWEETWATER COUNTRY CLUB

4400 Palm Royale Blvd • Sugar Land, TX 77479 • www.swcclub.com

#### About the Event ~ Golf Tournament for a Cure Fundraiser

Expect tons of fun at this light-hearted tournament as we tee off in search of a CURE while providing support to our local cancer fighters! Our golfers will try their luck at multiple opportunities including longest drive, closest to the pin, putting contact, and more. Every hole will include food, adult beverages, entertainment, games and/or contests. There's never a dull minute at Jamie's Hope tournaments!

The day will kick off with an 8am registration, breakfast, a Bloody Mary & mimosa bar, and the putting contest. At 9am the renowned Celebrity Caddy LIVE Auction will take place, followed by a 10am shotgun start.

Golfers will end their game at the 19<sup>th</sup> Hole Lounge where you can relax, enjoy libations, listen to music, and hang out with friends. Finish off the day with dinner, the exciting awards ceremony, tons of raffles and the helicopter ball drop! Check out the GRAND PRIZE and more on our website. You won't want to skip out early because some of the Houston Texans Cheerleaders will be stopping by!